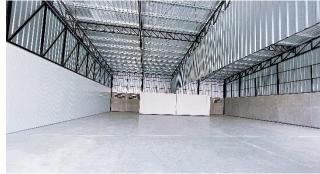

# CHOD BUSINESS PARK

**@CHAENGWATTANA 38** 

Warehouse : Approximately 100-250 sq.m./unit

Amount : 81 Unit

**Building Structure**: Steel Reinforced concrete without center pole.

Roof: Structural steel frame - knit - crowd. Alu-zinc roof with Internal

Ventilator System.

Wall : Concrete brick smooth coating of paint Height 2.5 meters

and Isowall height 2.5 meters with Alu-zinc.

Gypsum Board Ceiling: Open space high ceiling 5 meters

**Loading Capacity**: Cement floor with an iron on ground reinforcement Load 2 tons/sq.m.

Warehouse Gate : Height 4.5 meters and Width 4 meters.

Local Road : 12 meters width