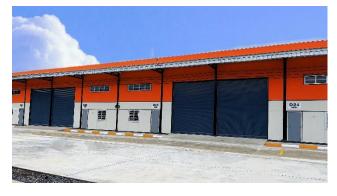

# CHOD BUSINESS PARK

**@CHAENGWATTANA 38** 

Warehouse : Approximately 100-250 sq.m./unit

Amount : 81 Unit

**Building Structure**: Steel Reinforced concrete without center pole.

Roof: Structural steel frame - knit - crowd. Alu-zinc roof with Internal

Ventilator System.

Wall : Concrete brick smooth coating of paint Height 2.5 meters

and Isowall height 2.5 meters with Alu-zinc.

Gypsum Board Ceiling: Open space high ceiling 5 meters

**Loading Capacity**: Cement floor with an iron on ground reinforcement Load 2 tons/sq.m.

Warehouse Gate : Height 4.5 meters and Width 4 meters.

Local Road : 12 meters width