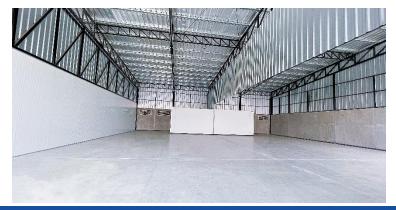

# CHOD BUSINESS PARK

**@CHAENGWATTANA 38** 

Warehouse : Approximately 100-250 sq.m./unit

Amount : 81 Unit

**Building Structure**: Steel Reinforced concrete without center pole.

Roof: Structural steel frame - knit - crowd. Alu-zinc roof with Internal

Ventilator System.

Wall : Concrete brick smooth coating of paint Height 2.5 meters

and Isowall height 2.5 meters with Alu-zinc.

Gypsum Board Ceiling: Open space high ceiling 5 meters

**Loading Capacity**: Cement floor with an iron on ground reinforcement Load 2 tons/sq.m.

Warehouse Gate : Height 4.5 meters and Width 4 meters.

Local Road : 12 meters width