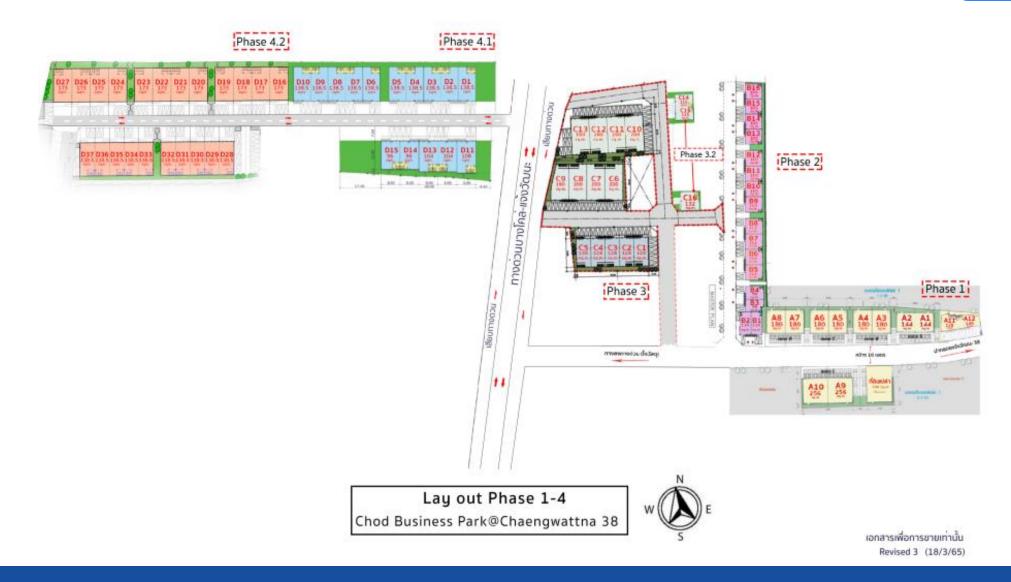

tons/sq.m.

Warehouse Gate : Height 4.5 meters and Width 4 meters.

Local Road : 12 meters width



#### **UTILITIES AND SERVICES**

















**Electricity** : Electric supply of 5/45 Amp (3 Phase for factory standard with option to expand) and LED light.

Water : All water charges will be directly paid by tenants to the government.

Telephone : Direct private telephone from TOT for all possible connections. The installation fee is 3,000 \$ per line has to be

paid to the landlord.

**Fire Protection**: Fire extinguishers

**Security** : 24-hour qualified security guards are promptly responding to accidents and CCTV around the project.

**Cleaning Service**: Service from Pakkret District

Maintenance : Repair and maintenance service by project technicians.

#### THE PROJECT LAYOUT









#### **RENTAL FEE AND CONDITION**



Rental : 170 Bath/sq.m./month (not including, electricity, water supply,

telephone, common area expense and VAT.

Term : 1-3 years with an option to renew.

Rental deposit : 3 months of rental (excluding rent in advance 1 month)

Common Area Expense : 20 Baht/sq.m./month (Will be shared among all tenants at actual cost)

#### FOR MORE INFORMATION, PLEASE CONTACT CHODTHANAWAT CO., LTD

(02) 235-6747-8 061-410-8889

**E-mail**: wisan@chod.co.th **Website**: www.warehousechod.com

TERMS AND CONDITIONS MAY BE CHANGED WITHOUT PRIOR NOTICE.