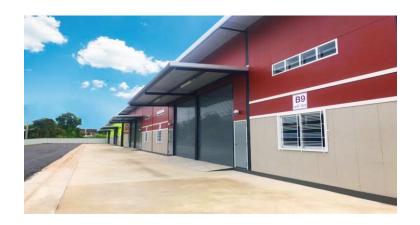

# CHOD BUSINESS PARK

**@CHAENGWATTANA 38** 

Warehouse : Approximately 100-250 sq.m./unit

Amount : 81 Unit

**Building Structure**: Steel Reinforced concrete without center pole.

Roof: Structural steel frame - knit - crowd. Alu-zinc roof with Internal

Ventilator System.

Wall : Concrete brick smooth coating of paint Height 2.5 meters

and Isowall height 2.5 meters with Alu-zinc.

Gypsum Board Ceiling: Open space high ceiling 5 meters

**Loading Capacity**: Cement floor with an iron on ground reinforcement Load 2 tons/sq.m.

Warehouse Gate : Height 4.5 meters and Width 4 meters.

Local Road : 12 meters width