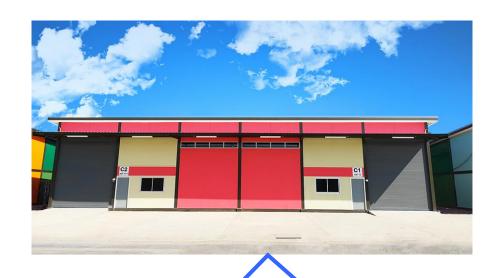

# CHOD BUSINESS PARK

**@CHAENGWATTANA 38** 

Warehouse : Approximately 100-250 sq.m./unit

Amount : 81 Unit

**Building Structure**: Steel Reinforced concrete without center pole.

Roof: Structural steel frame - knit - crowd. Alu-zinc roof with Internal

Ventilator System.

Wall : Concrete brick smooth coating of paint Height 2.5 meters

and Isowall height 2.5 meters with Alu-zinc.

Gypsum Board Ceiling: Open space high ceiling 5 meters

**Loading Capacity**: Cement floor with an iron on ground reinforcement Load 2 tons/sq.m.

Warehouse Gate : Height 4.5 meters and Width 4 meters.

Local Road : 12 meters width