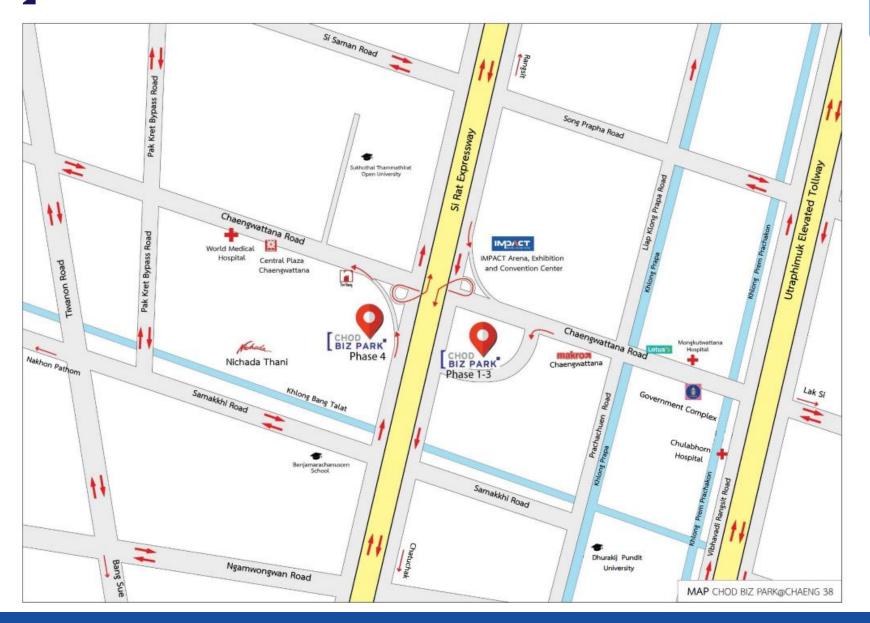

- ♦ Charoenkrung Road, Soi 30 (Bangrak-Silom), prime business area in central Bangkok
- Theprattana Road km. 1 (Bangna-Trad) (Bangna Expressway entrance-exit), opposite to Bitec Bangna, key exhibition center that connects Eastern Seaboard, transportation and industrial, and automotive sectors.
- Theprattana Road km. 16 (Bangna-Trad) (close to Suvarnabhumi Airport), connecting industrial locations and key worldwide economic sectors with convenient transportation routes.
- Rama 2 Road (close to Sinsakhon Industrial Estate and Mahachai), gateway to business of southern region and hub of steel industry, printed media, furniture, apparel, and seafood, etc.
- ❖ 3138 Road, Chonburi-Rayong (close to Eastern Seaboard Industrial Estate and Laem Chabang Port), key industrial area of South East Asia
- ♦ Chaengwattana Road, Soi 38, area of international exhibition center, convenient location that close to Bangkok, Sirat Expressway entrance-exit, and MRTA project, Pink Line on Chaengwattana Road.